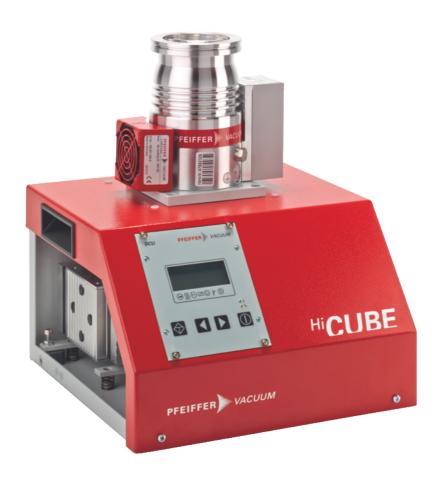

# HiCube 300 Eco, DN 100 CF-F, MVP 015-2

Similar Image

#### HiCube 300 Eco, DN 100 CF-F, MVP 015-2

- Compact high performance pumping station for all high and ultrahigh vacuum applications
- Plug and play solution with HiPace 300 turbopump and multistage diaphragm pump MVP 015-2
- Intermittent mode adapts the pumping station to the process conditions and saves up to 90% energy
- Easy integration of pressure gauges from the accessories