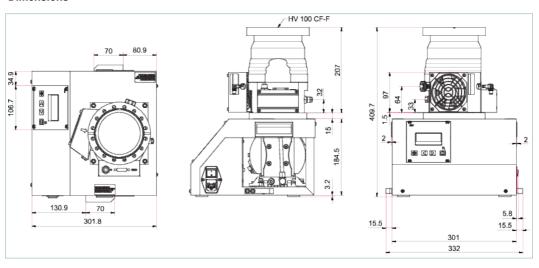

#### **Dimensions**

| Technical Data                      | HiCube 300 Eco, DN 100 CF-F, MVP 015-2                                                   |
|-------------------------------------|------------------------------------------------------------------------------------------|
| Backing pump                        | MVP 015-2                                                                                |
| Connection flange (in)              | DN 100 CF-F                                                                              |
| Connection flange (out)             | Silencer, G 1/8"                                                                         |
| Cooling method                      | Air                                                                                      |
| Final pressure                      | < 1 · 10 <sup>-8</sup> hPa   < 7.5 · 10 <sup>-9</sup> Torr   < 1 · 10 <sup>-8</sup> mbar |
| Final pressure without gas ballast  | < 1 · 10 <sup>-8</sup> hPa   < 7.5 · 10 <sup>-9</sup> Torr   < 1 · 10 <sup>-8</sup> mbar |
| Fore-vacuum safety valve            | No                                                                                       |
| Mains connection                    | 110 – 240 V AC, 50/60 Hz                                                                 |
| Mains connection: frequency (range) | 50/60 Hz                                                                                 |
| Mains connection: power consumption | 270 W                                                                                    |
| Mains connection: voltage           | 100 – 240 V                                                                              |
| Power consumption max.              | 270 W                                                                                    |
| Pumping speed backing pump at 50 Hz | 1 m³/h   0.59 cfm   16.67 l/min                                                          |
| Pumping speed for N <sub>2</sub>    | 260 l/s                                                                                  |
| Sound pressure level                | ≤50 dB(A)                                                                                |
| Turbopump                           | HiPace 300                                                                               |
| Туре                                | Turbo pumping station                                                                    |
| Weight                              | 17.9 kg   39.46 lb                                                                       |