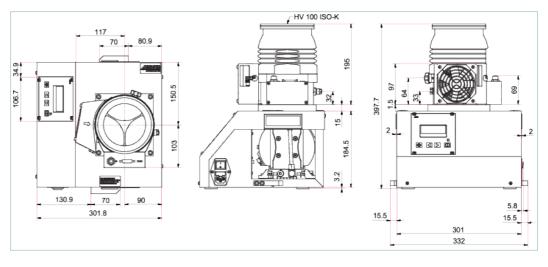

#### Dimensions

| Technical Data                      | HiCube 300 Eco, DN 100 ISO-K, MVP 030-3                                              |
|-------------------------------------|--------------------------------------------------------------------------------------|
| Backing pump                        | MVP 030-3                                                                            |
| Connection flange (in)              | DN 100 ISO-K                                                                         |
| Connection flange (out)             | Silencer, G 1/8"                                                                     |
| Cooling method                      | Air                                                                                  |
| Final pressure                      | < 1 · 10 <sup>-7</sup> hPa < 7.5 · 10 <sup>-8</sup> Torr < 1 · 10 <sup>-7</sup> mbar |
| Final pressure without gas ballast  | < 1 · 10 <sup>-7</sup> hPa < 7.5 · 10 <sup>-8</sup> Torr < 1 · 10 <sup>-7</sup> mbar |
| Fore-vacuum safety valve            | No                                                                                   |
| Mains connection                    | 110 – 240 V AC, 50/60 Hz                                                             |
| Mains connection: frequency (range) | 50/60 Hz                                                                             |
| Mains connection: power consumption | 270 W                                                                                |
| Mains connection: voltage           | 100 – 240 V                                                                          |
| Power consumption max.              | 270 W                                                                                |
| Pumping speed backing pump at 50 Hz | 1.8 m³/h   1.06 cfm   30 l/min                                                       |
| Pumping speed for N <sub>2</sub>    | 260 l/s                                                                              |
| Sound pressure level                | ≤50 dB(A)                                                                            |
| Turbopump                           | HiPace 300                                                                           |
| Туре                                | Turbo pumping station                                                                |
| Weight                              | 17.5 kg 38.58 lb                                                                     |
|                                     |                                                                                      |