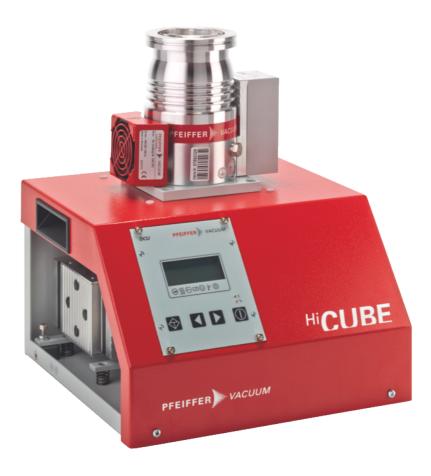

# HiCube 300 Eco, DN 100 ISO-K, MVP 030-3

HiCube 300 Eco, DN 100 ISO-K, MVP 030-3

- Compact high performance pumping station for all high and ultrahigh vacuum applications
- Plug and play solution with HiPace 300 turbopump and multistage diaphragm pump MVP 030-3
- Intermittent mode adapts the pumping station to the process conditions and saves up to 90% energy
- Easy integration of pressure gauges from the accessories

#### Dimensions

| Technical Data                      | HiCube 300 Eco, DN 100 ISO-K, MVP 030-3                                              |
|-------------------------------------|--------------------------------------------------------------------------------------|
| Backing pump                        | MVP 030-3                                                                            |
| Connection flange (in)              | DN 100 ISO-K                                                                         |
| Connection flange (out)             | Silencer, G 1/8"                                                                     |
| Cooling method                      | Air                                                                                  |
| Final pressure                      | < 1 · 10 <sup>-7</sup> hPa < 7.5 · 10 <sup>-8</sup> Torr < 1 · 10 <sup>-7</sup> mbar |
| Final pressure without gas ballast  | < 1 · 10 <sup>-7</sup> hPa < 7.5 · 10 <sup>-8</sup> Torr < 1 · 10 <sup>-7</sup> mbar |
| Fore-vacuum safety valve            | No                                                                                   |
| Mains connection                    | 110 – 240 V AC, 50/60 Hz                                                             |
| Mains connection: frequency (range) | 50/60 Hz                                                                             |
| Mains connection: power consumption | 270 W                                                                                |
| Mains connection: voltage           | 100 – 240 V                                                                          |
| Power consumption max.              | 270 W                                                                                |
| Pumping speed backing pump at 50 Hz | 1.8 m³/h   1.06 cfm   30 l/min                                                       |
| Pumping speed for N <sub>2</sub>    | 260 l/s                                                                              |
| Sound pressure level                | ≤50 dB(A)                                                                            |
| Turbopump                           | HiPace 300                                                                           |
| Туре                                | Turbo pumping station                                                                |
| Weight                              | 17.5 kg 38.58 lb                                                                     |
|                                     |                                                                                      |